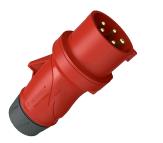

## Plug PowerTOP® Xtra with ErgoCONTACT

Part no. 13510

- screw terminals
- **ErgoCONTACT®**
- ergonomic enclosure design with nubbed grip areas rubberised cable gland with sealing
- strain relief and protection against kinking
  - thread lock and safety slid
- area for self-adhesive labels

## **Technical specifications**

| Ampere                    | 16 A                          |
|---------------------------|-------------------------------|
| Poles                     | 5 p                           |
| Voltage                   | 400 V                         |
| Clock position            | 6 h                           |
| Hertz                     | 50-60 Hz                      |
| Connection technology     | Screw terminals, ErgoCONTACT® |
| Contact                   | standard                      |
| Protection type           | IP 54                         |
| Weight                    | 228 g                         |
| Declaration of Conformity | VDE, EAC                      |