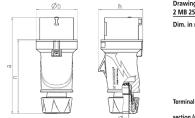

## Drawing

| Drawing                            | Amp.  | 16   |      | 32   |
|------------------------------------|-------|------|------|------|
| 2 MB 253                           | Poles | 3    | 5    | 5    |
| Dim. in mm                         | а     | 154  | 163  | 196  |
|                                    | b     | 55   | 68   | 78   |
|                                    | h     | 58   | 74   | 86   |
|                                    | n     | 118  | 122  | 151  |
|                                    | у     | 15   | 17.2 | 24.7 |
| Terminal for cond. cross           |       | 1    | 1    | 2.5  |
| section (mm <sup>2</sup> ) minmax. |       | -2.5 | -2.5 | —6   |