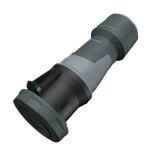

## **Connector PowerTOP® Xtra**

Part no. 14220

- screw terminals
- with rubberised grip area
- frame terminals
- X-CONTACT
- cable gland and sealing strain relief and protection against kinking
- enclosure with thread lock
- two safety slides
- products with pilot contact on request