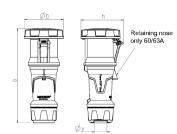

## Drawing

| Drawing         | Amp.      | 63  |     |     | 125         |             |             |
|-----------------|-----------|-----|-----|-----|-------------|-------------|-------------|
| 3 MB 68         | Poles     | 3   | 4   | 5   | 3           | 4           | 5           |
| Dim. in mm      | а         | 270 | 270 | 270 | 310         | 310         | 310         |
|                 | b         | 113 | 113 | 113 | 125         | 125         | 125         |
|                 | h         | 123 | 123 | 123 | 135         | 135         | 135         |
|                 | у         | 36  | 36  | 36  | 49          | 49          | 49          |
| Terminal for co | nd. cross | 6   | 6   | 6   | 25          | 25          | 25          |
| section (mm²) n | ninmax.   | —16 | —16 | —16 | <b>—</b> 50 | <b>—</b> 50 | <b>—</b> 50 |