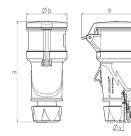

## Drawing

| Drawing                            | Amp.  | 16   |      | 32   |
|------------------------------------|-------|------|------|------|
| 3 MB 79                            | Poles | 3    | 5    | 5    |
| Dim. in mm                         | а     | 166  | 174  | 209  |
|                                    | b     | 57   | 69   | 80   |
|                                    | h     | 83   | 98   | 108  |
|                                    | у     | 15   | 17.2 | 24.7 |
| Terminal for cond. cross           |       | 1    | 1    | 2.5  |
| section (mm <sup>2</sup> ) minmax. |       | —2.5 | -2.5 | —6   |