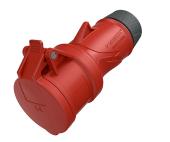

**Connector PowerTOP® Xtra** 

Part no. 14520

- screw terminals
- **X-CONTACT**
- ergonomic enclosure design with nubbed grip areas rubberised cable gland with sealing
- •
- strain relief and protection against kinking thread lock and safety slid • •

  - area for self-adhesive labels