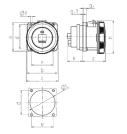

## Drawing

| Drawing                      | Amp.     |     | 63  |     | 125 |     |
|------------------------------|----------|-----|-----|-----|-----|-----|
| 1 MB 212/258                 | Poles    | 3   | 4   | 5   | 4   | 5   |
| Dim. in mm                   | а        | 107 | 107 | 107 | 130 | 130 |
|                              | b        | 100 | 100 | 100 | 130 | 130 |
|                              | c        | 81  | 81  | 81  | 119 | 119 |
|                              | d        | 85  | 85  | 85  | 104 | 104 |
|                              | e        | 77  | 77  | 77  | 104 | 104 |
|                              | f        | 6   | 6   | 6   | 6.5 | 6.5 |
|                              | g        | 12  | 12  | 12  | 18  | 18  |
|                              | g.1      | 2   | 2   | 2   | 2   | 2   |
|                              | h        | 117 | 117 | 117 | 129 | 129 |
|                              | i        | 113 | 113 | 113 | 126 | 126 |
|                              | k        | 55  | 55  | 55  | 43  | 43  |
|                              | 1        | 88  | 88  | 88  | 95  | 95  |
| Terminal for con             | d. cross | 6   | 6   | 6   | 25  | 25  |
| section (mm <sup>2</sup> ) m | inmax.   | —25 | —25 | —25 | —70 | —70 |