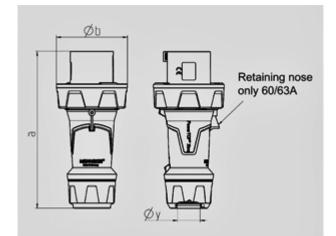

Std. Pack. 5 Qty.

| Drawing                  | Amp.  |     | 63  |     |     | 125 |     |
|--------------------------|-------|-----|-----|-----|-----|-----|-----|
| 2 MB 225                 | Poles | 3   | 4   | 5   | 3   | 4   | 5   |
| Dim. in mm               | а     | 250 | 250 | 250 | 290 | 290 | 290 |
|                          | b     | 114 | 114 | 114 | 130 | 130 | 130 |
|                          | У     | 36  | 36  | 36  | 49  | 49  | 49  |
|                          |       |     |     |     |     |     |     |
| Terminal for cond. cross |       | 6   | 6   | 6   | 25  | 25  | 25  |
| section (mm²) minmax.    |       | —16 | —16 | —16 | —50 | —50 | —50 |