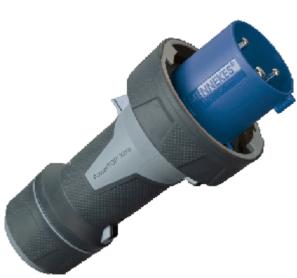

## Plug PowerTOP® Xtra - Part no. 13202

- screw terminals
- rubberised grip areaframe terminals
- highly heat resistant contact carrier

- Inginy heat resistant contact carrier
  nickel plated contacts
  cable gland and sealing
  strain relief and protection against kinking
  enclosure with thread lock
- two safety slides

| Protection type                       | IP 67                                                       |  |  |  |
|---------------------------------------|-------------------------------------------------------------|--|--|--|
| Ampere                                | 63 A                                                        |  |  |  |
| Poles                                 | Зр                                                          |  |  |  |
| Voltage                               | 230                                                         |  |  |  |
| Hertz                                 | 50-60Hz                                                     |  |  |  |
| Earth position                        | 6h                                                          |  |  |  |
| Contact                               | nickel plated contacts, highly heat resistant contact carri |  |  |  |
| Connection technology Screw terminals |                                                             |  |  |  |