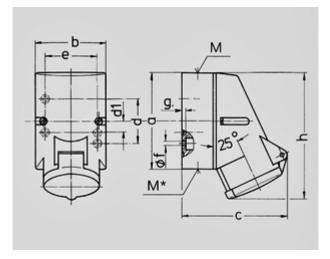

Protection type **IP 44** Ampere 16 A Poles Зр Voltage 230 Hertz 50-60Hz Earth position 6h Contact standard

Connection technology Screwless - TwinCONTACT

Std. Pack. 10 Qty.

| Drawing               | Amp.      | 16        |                           |     |
|-----------------------|-----------|-----------|---------------------------|-----|
| 1 MB 209              | Poles     | 3         | 4                         | 5   |
| Dim. in mm            | a         | 87        | 100                       | 100 |
|                       | ь         | 64        | 75                        | 75  |
|                       | c         | 99        | 110                       | 113 |
|                       | d         | 40        | -                         | -   |
|                       | d1        | -         | 11                        | 11  |
|                       | e         | 50        | 59                        | 59  |
|                       | f         | 4,5       | 5                         | 5   |
|                       | g.        | 4         | 4                         | 4   |
|                       | h         | 115       | 125                       | 128 |
|                       | M         | 20        | 20                        | 20  |
|                       | M*        | M20 (b)   | M20 (blind) to be cut out |     |
| Max. cable diam. (mm) |           | 15        | 15                        | 15  |
| Terminal for co       | nd. cross | 1,5       | 1,5                       | 1,5 |
| section (mm²) r       | ninmax.   | <u>-4</u> | -4                        | -4  |