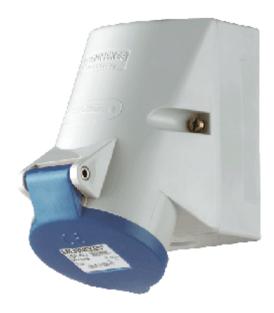

## Wall mounted socket with TwinCONTACT - Part no. 1720

- screwless spring terminalssuitable for through wiring
- internal fixing
- one cable entry at top and one blind entry (can be cut out) at bottom
  enclosure base can be turned 180°

Protection type **IP 44** Ampere 16 A Poles Зр Voltage 230 Hertz 50-60Hz Earth position 6h Contact standard

Connection technology Screwless - TwinCONTACT

Std. Pack. 10 Qty.

| Drawing               | Amp.      | 16        |                           |     |
|-----------------------|-----------|-----------|---------------------------|-----|
| 1 MB 209              | Poles     | 3         | 4                         | 5   |
| Dim. in mm            | a         | 87        | 100                       | 100 |
|                       | ь         | 64        | 75                        | 75  |
|                       | c         | 99        | 110                       | 113 |
|                       | d         | 40        | -                         | -   |
|                       | d1        | -         | 11                        | 11  |
|                       | e         | 50        | 59                        | 59  |
|                       | f         | 4,5       | 5                         | 5   |
|                       | g.        | 4         | 4                         | 4   |
|                       | h         | 115       | 125                       | 128 |
|                       | M         | 20        | 20                        | 20  |
|                       | M*        | M20 (b)   | M20 (blind) to be cut out |     |
| Max. cable diam. (mm) |           | 15        | 15                        | 15  |
| Terminal for co       | nd. cross | 1,5       | 1,5                       | 1,5 |
| section (mm²) r       | ninmax.   | <u>-4</u> | -4                        | -4  |