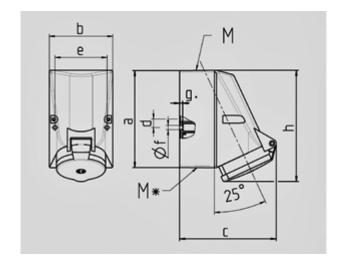

IP 44 Protection type Ampere 32 A Poles Зр Voltage 230 Hertz 50-60Hz Earth position 6h Contact standard

Connection technology Screwless - TwinCONTACT

Std. Pack. 10 Qty.

| Drawing          | Amp.      | 16                         |     |                            | 32    |       |
|------------------|-----------|----------------------------|-----|----------------------------|-------|-------|
| 1 MB 43          | Poles     | 4                          | 5   | 3                          | 4     | 5     |
| Dim. in mm       | а         | 128                        | 128 | 128                        | 128   | 128   |
|                  | b         | 84                         | 84  | 84                         | 84    | 84    |
|                  | c         | 122                        | 124 | 136                        | 136   | 138   |
|                  | d         | 11                         | 11  | 11                         | 11    | 11    |
|                  | e         | 68                         | 68  | 68                         | 68    | 68    |
|                  | f         | 5,3                        | 5,3 | 5,3                        | 5,3   | 5,3   |
|                  | g.        | 4                          | 4   | 4                          | 4     | 4     |
|                  | h         | 144                        | 145 | 158                        | 158   | 160   |
|                  | M         | 25                         | 25  | 32                         | 32    | 32    |
|                  | М*        | 2x25 (blind) to be cut out |     | 2x25 (blind) to be cut out |       |       |
| Max. cable dian  | n. (mm)   | 18                         | 18  | 18/25                      | 18/25 | 18/25 |
| Terminal for cor | nd. cross | 1,5                        | 1,5 | 2,5                        | 2,5   | 2,5   |
| section (mm²) m  | inmax.    | <b> </b> —4                | -4  | <b>—</b> 10                | —10   | —10   |