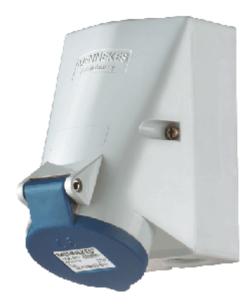

## Wall mounted socket with TwinCONTACT - Part no. 420

- screwless spring terminalssuitable for through wiring
- internal fixing
- one cable entry at top and two blind entries (can be cut out) at bottom
- enclosure base can be turned 180
- sockets are designed for adding an auxiliary contact switch

IP 44 Protection type Ampere 32 A Poles Зр Voltage 230 Hertz 50-60Hz Earth position 6h Contact standard

Connection technology Screwless - TwinCONTACT

Std. Pack. 10 Qty.

| Drawing          | Amp.      | 16                         |     |                            | 32    |       |
|------------------|-----------|----------------------------|-----|----------------------------|-------|-------|
| 1 MB 43          | Poles     | 4                          | 5   | 3                          | 4     | 5     |
| Dim. in mm       | а         | 128                        | 128 | 128                        | 128   | 128   |
|                  | b         | 84                         | 84  | 84                         | 84    | 84    |
|                  | c         | 122                        | 124 | 136                        | 136   | 138   |
|                  | d         | 11                         | 11  | 11                         | 11    | 11    |
|                  | e         | 68                         | 68  | 68                         | 68    | 68    |
|                  | f         | 5,3                        | 5,3 | 5,3                        | 5,3   | 5,3   |
|                  | g.        | 4                          | 4   | 4                          | 4     | 4     |
|                  | h         | 144                        | 145 | 158                        | 158   | 160   |
|                  | M         | 25                         | 25  | 32                         | 32    | 32    |
|                  | М*        | 2x25 (blind) to be cut out |     | 2x25 (blind) to be cut out |       |       |
| Max. cable dian  | n. (mm)   | 18                         | 18  | 18/25                      | 18/25 | 18/25 |
| Terminal for cor | nd. cross | 1,5                        | 1,5 | 2,5                        | 2,5   | 2,5   |
| section (mm²) m  | inmax.    | <b> </b> —4                | -4  | <b>—</b> 10                | —10   | —10   |