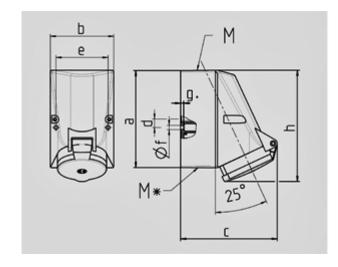

IP 44 Protection type Ampere 32 A Poles 4p Voltage 400 Hertz 50-60Hz Earth position 6h Contact standard

Connection technology Screwless - TwinCONTACT

Std. Pack. 10 Qty.

| Drawing          | Amp.      | 16                         |     |                            | 32    |       |
|------------------|-----------|----------------------------|-----|----------------------------|-------|-------|
| 1 MB 43          | Poles     | 4                          | 5   | 3                          | 4     | 5     |
| Dim. in mm       | a         | 128                        | 128 | 128                        | 128   | 128   |
|                  | b         | 84                         | 84  | 84                         | 84    | 84    |
|                  | c         | 122                        | 124 | 136                        | 136   | 138   |
|                  | d         | 11                         | 11  | 11                         | 11    | 11    |
|                  | e         | 68                         | 68  | 68                         | 68    | 68    |
|                  | f         | 5,3                        | 5,3 | 5,3                        | 5,3   | 5,3   |
|                  | g.        | 4                          | 4   | 4                          | 4     | 4     |
|                  | h         | 144                        | 145 | 158                        | 158   | 160   |
|                  | M         | 25                         | 25  | 32                         | 32    | 32    |
|                  | М*        | 2x25 (blind) to be cut out |     | 2x25 (blind) to be cut out |       |       |
| Max. cable dian  | n. (mm)   | 18                         | 18  | 18/25                      | 18/25 | 18/25 |
| Terminal for cor | nd. cross | 1,5                        | 1,5 | 2,5                        | 2,5   | 2,5   |
| section (mm²) n  | ninmax.   | <b> </b> —4                | -4  | <b>—</b> 10                | —10   | —10   |