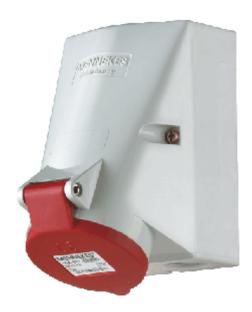

## Wall mounted socket with TwinCONTACT - Part no. 421

- screwless spring terminalssuitable for through wiring
- internal fixing
- one cable entry at top and two blind entries (can be cut out) at bottom
- enclosure base can be turned 180
- sockets are designed for adding an auxiliary contact switch