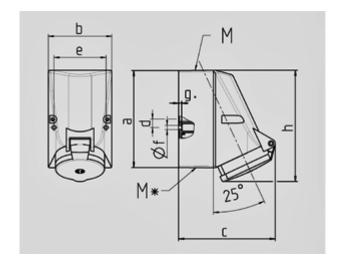

IP 44 Protection type Ampere 32 A Poles 5р Voltage 400 Hertz 50-60Hz Earth position 6h Contact standard

Connection technology Screwless - TwinCONTACT

Std. Pack. 10 Qty.

| Drawing          | Amp.      | 16                         |     |                            | 32    |       |
|------------------|-----------|----------------------------|-----|----------------------------|-------|-------|
| 1 MB 43          | Poles     | 4                          | 5   | 3                          | 4     | 5     |
| Dim. in mm       | а         | 128                        | 128 | 128                        | 128   | 128   |
|                  | b         | 84                         | 84  | 84                         | 84    | 84    |
|                  | c         | 122                        | 124 | 136                        | 136   | 138   |
|                  | d         | 11                         | 11  | 11                         | 11    | 11    |
|                  | e         | 68                         | 68  | 68                         | 68    | 68    |
|                  | f         | 5,3                        | 5,3 | 5,3                        | 5,3   | 5,3   |
|                  | g.        | 4                          | 4   | 4                          | 4     | 4     |
|                  | h         | 144                        | 145 | 158                        | 158   | 160   |
|                  | M         | 25                         | 25  | 32                         | 32    | 32    |
|                  | М*        | 2x25 (blind) to be cut out |     | 2x25 (blind) to be cut out |       |       |
| Max. cable dian  | n. (mm)   | 18                         | 18  | 18/25                      | 18/25 | 18/25 |
| Terminal for cor | nd. cross | 1,5                        | 1,5 | 2,5                        | 2,5   | 2,5   |
| section (mm²) m  | inmax.    | <b> </b> —4                | -4  | <b>—</b> 10                | —10   | —10   |