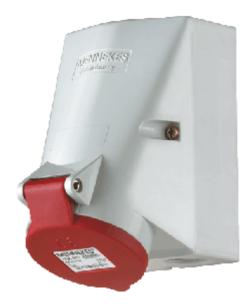

## Wall mounted socket with TwinCONTACT - Part no. 422

- screwless spring terminalssuitable for through wiring
- internal fixing
- one cable entry at top and two blind entries (can be cut out) at bottom
- enclosure base can be turned 180
- sockets are designed for adding an auxiliary contact switch

IP 44 Protection type Ampere 32 A Poles 5р Voltage 400 Hertz 50-60Hz Earth position 6h Contact standard

Connection technology Screwless - TwinCONTACT

Std. Pack. 10 Qty.

| Drawing          | Amp.      | 16                         |     |                            | 32    |       |
|------------------|-----------|----------------------------|-----|----------------------------|-------|-------|
| 1 MB 43          | Poles     | 4                          | 5   | 3                          | 4     | 5     |
| Dim. in mm       | а         | 128                        | 128 | 128                        | 128   | 128   |
|                  | b         | 84                         | 84  | 84                         | 84    | 84    |
|                  | c         | 122                        | 124 | 136                        | 136   | 138   |
|                  | d         | 11                         | 11  | 11                         | 11    | 11    |
|                  | e         | 68                         | 68  | 68                         | 68    | 68    |
|                  | f         | 5,3                        | 5,3 | 5,3                        | 5,3   | 5,3   |
|                  | g.        | 4                          | 4   | 4                          | 4     | 4     |
|                  | h         | 144                        | 145 | 158                        | 158   | 160   |
|                  | M         | 25                         | 25  | 32                         | 32    | 32    |
|                  | М*        | 2x25 (blind) to be cut out |     | 2x25 (blind) to be cut out |       |       |
| Max. cable dian  | n. (mm)   | 18                         | 18  | 18/25                      | 18/25 | 18/25 |
| Terminal for cor | nd. cross | 1,5                        | 1,5 | 2,5                        | 2,5   | 2,5   |
| section (mm²) m  | inmax.    | <b> </b> —4                | -4  | <b>—</b> 10                | —10   | —10   |