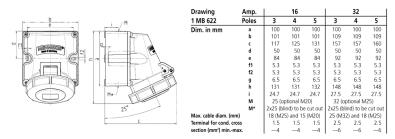

wiring
- with 2 external fixing points
- sockets are designed for adding an auxiliary contact switch
- enclosure base can be turned 180°

## **Technical specifications**

| Ampere                    | 16 A                    |
|---------------------------|-------------------------|
| Poles                     | 5 p                     |
| Voltage                   | 400 V                   |
| Clock position            | 6 h                     |
| Hertz                     | 50-60 Hz                |
| Connection technology     | Screwless - TwinCONTACT |
| Contact                   | standard                |
| Protection type           | IP 67                   |
| Weight                    | 376 g                   |
| Declaration of Conformity | VDE, EAC, CQC           |

## Drawing