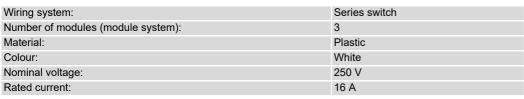

## **CONCEPT STANDARD SWITCH MODULE 1 WAY 16A 250V (3SET)**

## CONCEPT STANDARD SWITCH MODULE 1 WAY 16A 250V (3SET)

Product ID : 2221152
Part Number : S33031/1/2M
GTIN/EAN : 8852625010689

Manufacturer: SCHNEIDER ELECTRIC

Designed specially for contemporary living with unparalleled dimension and definitive expression in slimness. Subtly styled and sensuously curved to respond to the lightest of touch and engage the sense from every vantage. Cleverly constructed with Polycarbonate material that's ever so hard-wearing. Concept switches and sockets will not only stand the test of time but convey the essence of aesthetic refinement to create a lasting impression.