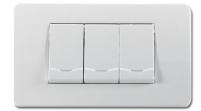

## **CONCEPT STANDARD SWITCH MODULE 1 WAY 16A 250V (3SET)**

## CONCEPT STANDARD SWITCH MODULE 1 WAY 16A 250V (3SET)

Product ID : 2221152
Part Number : S33031/1/2M
GTIN/EAN : 8852625010689

Manufacturer: SCHNEIDER ELECTRIC

Designed specially for contemporary living with unparalleled dimension and definitive expression in slimness. Subtly styled and sensuously curved to respond to the lightest of touch and engage the sense from every vantage. Cleverly constructed with Polycarbonate material that's ever so hard-wearing. Concept switches and sockets will not only stand the test of time but convey the essence of aesthetic refinement to create a lasting impression.